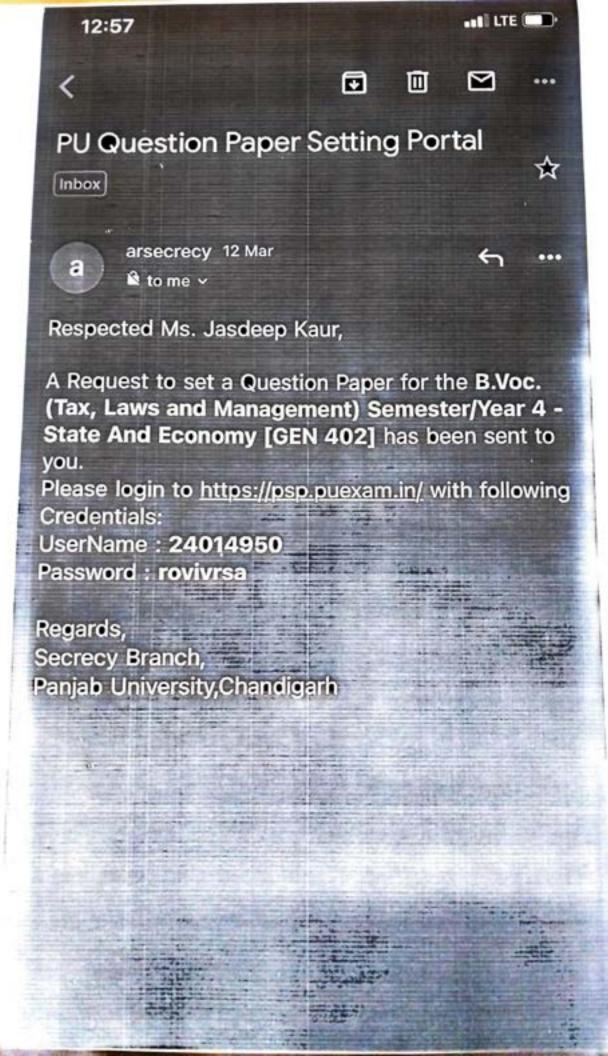

- 1.1.3 Teachers of the Institution participate in following activities related to curriculum development and assessment of the affiliating University and/are represented on the following academic bodies.
- 1. Academic council/BoS of Affiliating university
- 2. Setting of question papers for UG/PG programs
- Design and Development of Curriculum for Add on/ certificate/ Diploma Courses
- 4. Assessment /evaluation process of the affiliating University